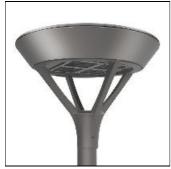

## Product data sheet

MSA MESA LED MSA-SA4B-727-U-5NQ

Die-cast aluminum housing and door, Lumens packages ranging from 3,000 - 29,000 lumens, Choice of 13 high-efficiency, patented AccuLED Optics™, Base casting slip fits over a standard 3" O.D. tenon, Wall, single and dual-mount configurations available, 10kV/10vkA surge protection standard, LED fixture features a five-year warranty

Mounting mode

Wall mounted

Shape and measurements

Height: 0.39 in Diameter: 6.00 in

Adjustability

Fixed

Electric

System power: 171 W