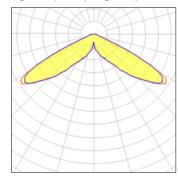

## Light output 1 (integrated)

| Lamp type          | LED      | CCT         | 2700 K |
|--------------------|----------|-------------|--------|
| Nominal lamp power | 171 W    | CRI         | 70     |
| Total flux         | 16627 lm | LOR         | 100%   |
| Luminous efficacy  | 97 lm/W  | Total power | 171 W  |