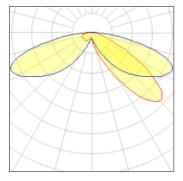

## Light output 1 (integrated)

| Lamp type          | LED      | CCT         | 3000 K |
|--------------------|----------|-------------|--------|
| Nominal lamp power | 40 W     | CRI         | 70     |
| Total flux         | 4210 lm  | LOR         | 100%   |
| Luminous efficacy  | 105 lm/W | ULOR        | 3%     |
|                    |          | Total power | 40 W   |