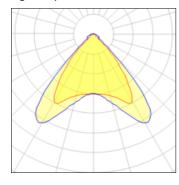

## Light output 1

| 1 x LED            |          |
|--------------------|----------|
| Nominal lamp power | 4.3 W    |
| Lamp flux          | 533 lm   |
| Luminous efficacy  | 107 lm/W |
| CCT                | 4000 K   |
| CRI                | 90       |

| LOR         | 86%    |
|-------------|--------|
| Total flux  | 459 lm |
| Total power | 4.3 W  |
|             |        |

Mounting mode

Ceiling recessed

Shape and measurements

Length: 11.02 in Width: 2.76 in Height: 2.64 in