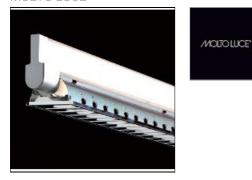

# SENZA PAROLE 28/54W SILVER MATT DARKLIGHT LOUVRE

23-54204 MOLTO LUCE

Senza Parole, Straight, flat Ceilingt luminaire made of aluminum / zinc die casting; silver matt coated surface; all-round light emission by exposed bulbs; BAP grid or perforated metal diffuser sold separately; IP 20;