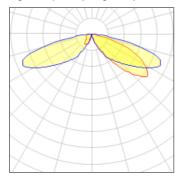

## Light output 1 (integrated)

| Lamp type          | LED     | CCT         | 3000 K |
|--------------------|---------|-------------|--------|
| Nominal lamp power | 96 W    | CRI         | 70     |
| Total flux         | 9236 lm | LOR         | 100%   |
| Luminous efficacy  | 96 lm/W | Total power | 96 W   |