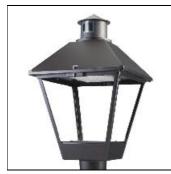

## Product data sheet

LXF/LXT LEXINGTON HID/LED LXF.LXT-PA1-100-730-U-T3

COOPER LIGHTING

Aluminum housing, top, and base, Greater than 98% life at 60,000 hours ( $40^{\circ}$ C) (LED), Up to 140 lumens per watt, Lumen packages ranging from 2,000 – 11,000 lumens, Self-aligning pole-top fitter fits 2-3/8" and 3" O.D. tenons, Optional NEMA photocontrol receptacle, Five-year warranty (LED)

Mounting mode

Pole top mounted

Shape and measurements

Height: 0.39 in Diameter: 14.00 in

Adjustability

Fixed

Electric

System power: 96 W