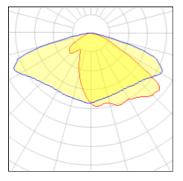

## Light output 1 (integrated)

| Lamp type          | LED      | CCT         | 4032 K |
|--------------------|----------|-------------|--------|
| Nominal lamp power | 104 W    | CRI         | 80     |
| Total flux         | 13399 lm | LOR         | 100%   |
| Luminous efficacy  | 129 lm/W | Total power | 104 W  |

## Glare protection

Glare protection: UGR < 19