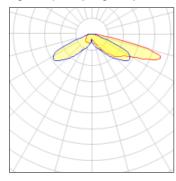

## Light output 1 (integrated)

| Lamp type          | LED      | CCT         | 5700 K |
|--------------------|----------|-------------|--------|
| Nominal lamp power | 129 W    | CRI         | 70     |
| Total flux         | 13519 lm | LOR         | 100%   |
| Luminous efficacy  | 105 lm/W | Total power | 129 W  |