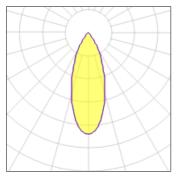

## Light output 1

| 1 x LED            |         |             |        |
|--------------------|---------|-------------|--------|
| Nominal lamp power | 11 W    | LOR         | 84%    |
| Lamp flux          | 1065 lm | Total flux  | 895 lm |
| Luminous efficacy  | 69 lm/W | Total power | 13 W   |
| CCT                | 2700 K  |             |        |
| CRI                | 90      |             |        |
|                    |         |             |        |