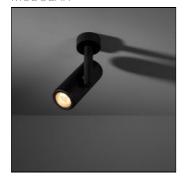

## Product data sheet

MÉDARD 70 CEILING LED 2700K FLOOD GI BLACK STRUC 12732832

MODULAR

The personification of lighting serendipity Nature is always the best inspiration for great designs. The insect stick inspired the Dutch design agency Bleijh in the design and creation of Médard. The quircky nature fits the Modular DNA. The track mounted and ceiling mounted versions are the perfect example of the architectural lighting portfolio of Modular.