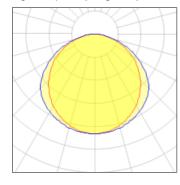

## Light output 1 (integrated)

| Lamp type          | LED      | CCT         | 3114 K |
|--------------------|----------|-------------|--------|
| Nominal lamp power | 11.3 W   | CRI         | 83     |
| Total flux         | 1344 lm  | LOR         | 100%   |
| Luminous efficacy  | 119 lm/W | Total power | 11.3 W |