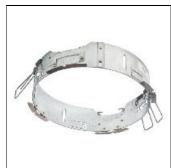

## Product data sheet

LDRT8B LED 8" ROUND RECESSED RETROFIT DOWNLIGHT LD8B10D010 ER8B10935 8LBSW0H

**COOPER LIGHTING** 

Retrofit, remodel, install from below, downlight or wall wash, Excellent light control and low aperture brightness, Available for shallow or standard plenums; ENERGY STAR® qualified, Spun aluminum reflectors in a variety of finishes, 6 color temperatures: 2400K, 2700K, 3000K, 3500K, 4000K and 5000K CCT, CRI: 80, 90 or 97; D2W™ option from 3000K to 1850K, W2N Tunable White 2700K-6500K or 2000K-5000K, Lumens: 1,000-20,000; 0-10V dimming down to 1%, WaveLinx and DLVP connected lighting systems compatibility, 5-year warranty

Mounting mode

Ceiling recessed

Shape and measurements

Height: 0.39 in Diameter: 8.00 in

Adjustability

Fixed

Electric

System power: 10.2 W