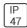

## Product data sheet

LDRT8B LED 8" ROUND RECESSED RETROFIT DOWNLIGHT LD8B10D010 ER8B10935 8LBSW0H

**COOPER LIGHTING** 







Retrofit, remodel, install from below, downlight or wall wash, Excellent light control and low aperture brightness, Available for shallow or standard plenums; ENERGY STAR® qualified, Spun aluminum reflectors in a variety of finishes, 6 color temperatures: 2400K, 2700K, 3000K, 3500K, 4000K and 5000K CCT, CRI: 80, 90 or 97; D2W™ option from 3000K to 1850K, W2N Tunable White 2700K-6500K or 2000K-5000K, Lumens: 1,000-20,000; 0-10V dimming down to 1%, WaveLinx and DLVP connected lighting systems compatibility, 5-year warranty

## Light output 1 (integrated)



| Lamp type          | LED     | CCT         | 3500 K |
|--------------------|---------|-------------|--------|
| Nominal lamp power | 10.2 W  | CRI         | 90     |
| Total flux         | 972 lm  | LOR         | 100%   |
| Luminous e