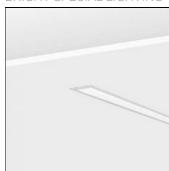

# NOTUS 8 LINEAR LED 1164MM

830

**BRIGHT SPECIAL LIGHTING** 

Housing: Extruded aluminium Diffuser: Matt opal cover of extruded PMMA Control Gear: Built-in electronic power supply Watt: Max 131.2W Transmittance: 70% IP: 40 IK: 04 • Optional accessories • LED replacement with tools Colors: -10 White -20 Black -90 Anoxal matt

#### Mounting mode

Ceiling recessed

#### Shape and measurements

Length: 45.47 in Width: 3.15 in Height: 3.74 in