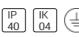

# Product data sheet

# NOTUS 8 LINEAR LED 1164MM

830

**BRIGHT SPECIAL LIGHTING** 







Housing: Extruded aluminium Diffuser: Matt opal cover of extruded PMMA Control Gear: Built-in electronic power supply Watt: Max 131.2W Transmittance: 70% IP: 40 IK: 04 • Optional accessories • LED replacement with tools Colors: -10 White -20 Black -90 Anoxal matt

## Light output 1 (integrated)



| Lamp type          | LED      | CCT         | 3114 K |
|--------------------|----------|-------------|--------|
| Nominal lamp power | 22.7 W   | CRI         | 83     |
| Total flux         | 2352 lm  | LOR         | 100%   |
| Luminous efficacy  | 104 lm/W | Total power | 22.7 W |

#### Mounting mode

Ceiling recessed

#### Shape and measurements

Length: 45.47 in Width: 3.15 in Height: 3.74 in

#### Adjustability

Fixed

## Design

Material impression: Aluminum

Color of housing: Black, Whi