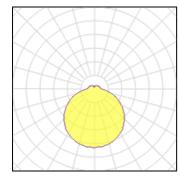

## Light output 1 (integrated)

| Lamp type          | LED      | CCT         | 3000 K |
|--------------------|----------|-------------|--------|
| Nominal lamp power | 14 W     | CRI         | 80     |
| Total flux         | 1650 lm  | LOR         | 100%   |
| Luminous efficacy  | 118 lm/W | ULOR        | 14%    |
|                    |          | Total power | 14 W   |