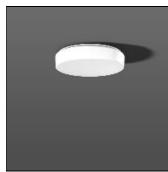

## Product data sheet

FLAT POLYMERO KREIS 311610.002.8

RZB

Series: FLAT POLYMERO KREIS Decorative round surface-mounted luminaire. Base: metal, powder-coated. Diffuser made of plastic (polycarbonate), opal, shockproof. Diffuser fastening: patented push system. Suitable for ceiling mounting, wall (surface). Colour: white Diameter: 360 mm Height: 87 mm Lamp: LED Socket: without socket Colour temperature: 3000K Colour rendering index (CRI): 80 System power: 14 W Rated luminous flux: 1650 lm Luminous efficiency: 118 lm/W Control gear: Regulated power supply Protection class: I Type of protection: IP 40

Mounting mode

Ceiling mounted

Shape and measurements

Height: 3.43 in Diameter: 14.17 in

Adjustability

Fixed

Electric

System power: 14 W