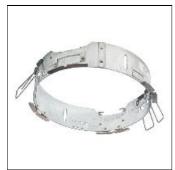

Mounting mode

Ceiling recessed

Shape and measurements

Height: 0.39 in Diameter: 8.00 in

Adjustability

Fixed

Electric

System power: 10.2 W