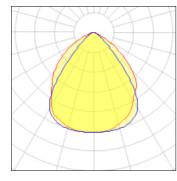

## Light output 1 (integrated)

| Lamp type          | LED     | CCT         | 2700 K |
|--------------------|---------|-------------|--------|
| Nominal lamp power | 10.2 W  | CRI         | 80     |
| Total flux         | 960 lm  | LOR         | 100%   |
| Luminous efficacy  | 94 lm/W | Total power | 10.2 W |