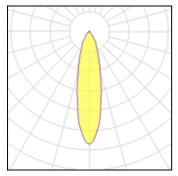

## Product data sheet

26W LED CYLINDER TRACK LIGHT 100 (3000K) ARGENTO K20101

NIKKON



NIKKON ARGENTO K20101 26W LED Cylinder Track Light 100 (3000K)

## Light output 1



## 1 x LED

IP 20

| I X LLD            |         |             |         |
|--------------------|---------|-------------|---------|
| Nominal lamp power | 29.4 W  | LOR         | 88%     |
| Lamp flux          | 1950 lm | Total flux  | 1723 lm |
| Luminous efficacy  | 59 lm/W | Total power | 29.21 W |
| CCT                | 2962 K  |             |         |
| CRI                | 99      |             |         |
|                    |         |             |         |

| Mounting mode          | Electric              |
|------------------------|-----------------------|
| Pendant, Contact rail  | System power: 29.21 W |
| Shape and measurements | Protection            |
| Length: 3.94 in        | IP: 20                |
| Width: 3.94 in         |                       |
| Height: 3.94 i