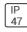

## Product data sheet

MRI-ASR MRI-2ASR-2-500-L940-OPL







Specifically designed for MRI rooms with non-ferrous construction, 2', 4' and 8' Lengths with 2" and 4" Apertures, Slim frame design allows fully luminous aesthetic, Only illuminated lens visible, Available in 250, 500, 750, and 1000 lumens/foot, Remote driver, Multi-channel MRI filters

## Light output 1 (integrated)



| Lamp type          | LED     | CCT         | 4000 K |
|--------------------|---------|-------------|--------|
| Nominal lamp power | 21.4 W  | CRI         | 90     |
| Total flux         | 859 lm  | LOR         | 100%   |
| Luminous efficacy  | 40 lm/W | Total power | 21.4 W |

Mounting mode

Ceiling recessed

Shape and measurements

Length: 2.00 in Width: 24.00 in Height: 0.39 in

Adjustability

Fixed

Electric

System power: 21.4 W

Protection

IP: 47