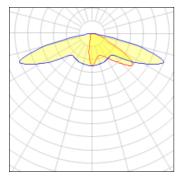

## Light output 1 (integrated)

| Lamp type          | LED     | CCT         | 2200 K |
|--------------------|---------|-------------|--------|
| Nominal lamp power | 67 W    | CRI         | 70     |
| Total flux         | 4947 lm | LOR         | 100%   |
| Luminous efficacy  | 74 lm/W | Total power | 67 W   |