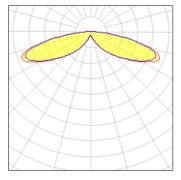

## Light output 1 (integrated)

| Lamp type          | LED      | ССТ         | 3000 K |
|--------------------|----------|-------------|--------|
| Lamp type          | LLD      | 001         | 5000 K |
| Nominal lamp power | 21 W     | CRI         | 70     |
| Total flux         | 2508 lm  | LOR         | 100%   |
| Luminous efficacy  | 119 lm/W | ULOR        | 4%     |
|                    |          | Total power | 21 W   |