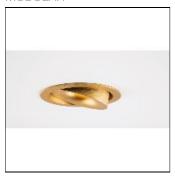

# Product data sheet

SMART CAKE 115 ADJUSTABLE LED GE 2700K FLOOD GOLD 12771346

MODULAR

Smart lighting family Smart Cake, Smart Lotis and Smart Kup form a new generation of spotlights which combine technical ingenuity with timeless design. This family's styling is based on our most popular designs. In concrete terms, the fittings consist of a module which can be combined with one of three trims to suit your requirements. The new spotlights can be combined with Smart Mask or Smart surface box to form the perfect solution for any interior. What you get is a LED module with a different finish. The light flows over the edges of the Smart Cake like its bigger sister.

## Shape and measurements

Length: 4.53 in Width: 4.53 in Height: 0.20 in