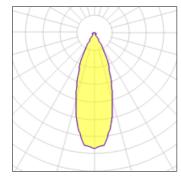

# Product data sheet

SMART CAKE 115 ADJUSTABLE LED GE 2700K FLOOD GOLD 12771346

MODULAR







Smart lighting family Smart Cake, Smart Lotis and Smart Kup form a new generation of spotlights which combine technical ingenuity with timeless design. This family's styling is based on our most popular designs. In concrete terms, the fittings consist of a module which can be combined with one of three trims to suit your requirements. The new spotlights can be combined with Smart Mask or Smart surface box to form the perfect solution for any interior. What you get is a LED module with a different finish. The light flows over the edges of the Smart Cake like its bigger sister.

#### Light output 1



| I X LED            |         |
|--------------------|---------|
| Nominal lamp power | 13.4 W  |
| Lamp flux          | 956 lm  |
| Luminous efficacy  | 51 lm/W |
| CCT                | 2700 K  |
| CRI                | 90      |
|                    |         |

| LOR         | 72%    |
|-------------|--------|
| Total flux  | 687 lm |
| Total power | 13.4 W |
|             |        |
|             |        |
|             |        |



| 1 x LED            |                   |             |  |
|--------------------|-------------------|-------------|--|
| Nominal lamp power | 6.2 W             | LOR         |  |
| Lamp flux          | 554 lm Total flux |             |  |
| Luminous efficacy  | 64 lm/W           | Total power |  |
| CCT                | 2700 K            |