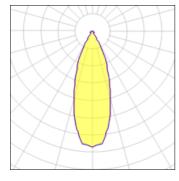

#### Light output 1

| I X LED            |         |
|--------------------|---------|
| Nominal lamp power | 13.4 W  |
| Lamp flux          | 956 lm  |
| Luminous efficacy  | 51 lm/W |
| CCT                | 2700 K  |
| CRI                | 90      |
|                    |         |

| LOR         | 72%    |
|-------------|--------|
| Total flux  | 687 lm |
| Total power | 13.4 W |
|             |        |
|             |        |
|             |        |

| 1 x LED            |                   |             |  |
|--------------------|-------------------|-------------|--|
| Nominal lamp power | 6.2 W             | LOR         |  |
| Lamp flux          | 554 lm Total flux |             |  |
| Luminous efficacy  | 64 lm/W           | Total power |  |
| CCT                | 2700 K            |             |  |
| CRI                | 90                |             |  |

| 1 x LED            |         |             |        |
|--------------------|---------|-------------|--------|
| Nominal lamp power | 9.2 W   | LOR         | 72%    |
| Lamp flux          | 744 lm  | Total flux  | 535 lm |
| Luminous efficacy  | 58 lm/W | Total power | 9.2 W  |
| CCT                | 2700 K  |             |        |
| CRI                | 90      |             |        |
|                    |         |             |        |

#### Mounting mode

Ceiling recessed

72% 398 lm 6.2 W