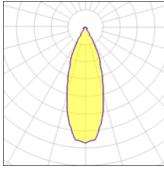

#### Light output 1

| I X LED            |         |
|--------------------|---------|
| Nominal lamp power | 13.4 W  |
| Lamp flux          | 956 lm  |
| Luminous efficacy  | 51 lm/W |
| CCT                | 2700 K  |
| CRI                | 90      |
|                    |         |

| LOR         | 72%    |
|-------------|--------|
| Total flux  | 687 lm |
| Total power | 13.4 W |
|             |        |
|             |        |
|             |        |

| 1 x LED            |                   |             |  |
|--------------------|-------------------|-------------|--|
| Nominal lamp power | 6.2 W             | LOR         |  |
| Lamp flux          | 554 lm Total flux |             |  |
| Luminous efficacy  | 64 lm/W           | Total power |  |
| CCT                | 2700 K            |             |  |
| CRI                | 90                |             |  |

| 1 x LED            |         |             |        |
|--------------------|---------|-------------|--------|
| Nominal lamp power | 9.2 W   | LOR         | 72%    |
| Lamp flux          | 744 lm  | Total flux  | 535 lm |
| Luminous efficacy  | 58 lm/W | Total power | 9.2 W  |
| CCT                | 2700 K  |             |        |
| CRI                | 90      |             |        |
|                    |         |             |        |

#### Mounting mode

Ceiling recessed

72% 398 lm 6.2 W