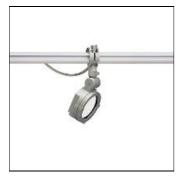

# Product data sheet

FLC141 [B] IP66:LED-24/48W/3K (700MA) 146-7092

WE-EF

IP66, Class I. IK07. Marine-grade die-cast aluminium alloy. 5CE superior corrosion protection including PCS hardware. Silicone rubber gaskets. Safety glass lens. PMMA-LED lens array. Including terminal box, for mounting on D= 48-60 mm pipes or space frames.

### Mounting mode

Standing / Bollard

### Shape and measurements

Height: 3.15 in Diameter: 7.09 in