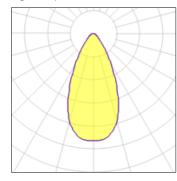

### Light output 1

#### 24 x LED

| Nominal lamp power | 2 W     |
|--------------------|---------|
| Lamp flux          | 246 lm  |
| Luminous efficacy  | 83 lm/W |
| CCT                | 3000 k  |
| CRI                | 80      |

LOR Total flux 4570 lm Total power 55 W

77%