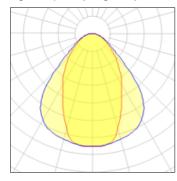

## Light output 1 (integrated)

| Lamp type          | LED     | CCT         | 4000 K |
|--------------------|---------|-------------|--------|
| Nominal lamp power | 31 W    | CRI         | 80     |
| Total flux         | 2150 lm | LOR         | 100%   |
| Luminous efficacy  | 69 lm/W | Total power | 31 W   |