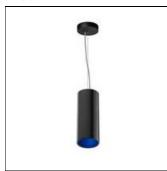

## Product data sheet

KAP SURFACE SUSPENSION 03.5802/QT-14/48W/38°

FLOS

Luminaire for direct lighting to be installed on ceilings, wall or in suspension. Body of the luminaire made of extruded aluminium. The LED version has an interior reflector made of polycarbonate painted inside. Besides, it incorporates a diffuser lens made of opal polycarbonate which offers a uniform light. The halogen lamp versions have a reflector made of painted aluminium and a glass diffuser made of glass with sandblasted finish. Combinations of exterior finishes available anodized or painted and the interior finishes of the reflector. Exterior finishes: white (11), anodized aluminium (AS) black (AN) and brown (B3). Interior finishes: white, gold, blue and black.

Mounting mode

Pendant

Shape and measurements

Height: 12.01 in Diameter: 4.53 in

Adjustability

Fixed

Electric

System power: 48 W Appliance Class: I