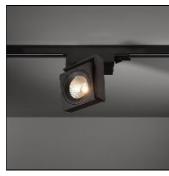

## Product data sheet

SINGLE SQUARE LED 4000K FLOOD TRE DIM GI WHITE STRUC 11402809

MODULAR

All the right angles Single square is a real player that likes to go to town on its hinge points and square corners which are incorporated into the design. This means that this fixture is a versatile and highly directional spotlight, which is installed using the rail system. Single square is chiefly used in retail projects. Thanks to the integration of the new M-LED 111 and the relevant LED gear, Single square has become an extremely high performing and ideal retail spotlight.

Mounting mode

Ceiling mounted, Contact rail

Shape and measurements

Length: 4.92 in Width: 4.92 in Height: 1.57 in

Adjustability

Rotatable, Tiltable

Electric

System power: 28.5 W