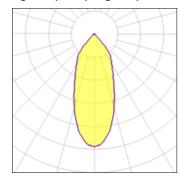

## Light output 1 (integrated)

| Lamp type          | LED     | CCT         | 4000 K |
|--------------------|---------|-------------|--------|
| Nominal lamp power | 28.5 W  | CRI         | 90     |
| Total flux         | 2143 lm | LOR         | 100%   |
| Luminous efficacy  | 75 lm/W | Total power | 28.5 W |