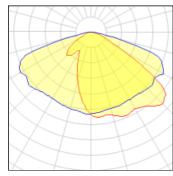

# Product data sheet

ROBUST 1 RECESSED EXTERIOR DOWNLIGHTS RO-80476-T3-W40

LIGMAN









- Lamp LED - CRI Ra > 80 - MacAdam Ellipse 3 SDCM - Colour 3000K , 4000K - Die-cast aluminium housing pre-treated before powder coating ensuring high corrosion resistance - Single cable entry - Stainless steel fasteners in grade 316 - Durable silicone rubber gasket - High-efficiency optical reflector - Clear toughened glass - Recessed installation with remote IP65 driver

## Light output 1 (integrated)



| Lamp type          | LED     | CCT         | 4032 K |
|--------------------|---------|-------------|--------|
| Nominal lamp power | 36.4 W  | CRI         | 80     |
| Total flux         | 3530 lm | LOR         | 100%   |
| Luminous efficacy  | 97 lm/W | Total power | 36.4 W |

#### Mounting mode

Ceiling mounted

## Shape and measurements

Height: 7.09 in Diameter: 9.45 in Weight: 3.6 kg

## Adjustability

Fixed

#### Design

Color of housing: Black, White, Silver gray

## Glare protection

Glare protection: UGR < 19

#### Electric

System power: 36.4 W Voltage: 230 V AC Ballast: ECG

Controller: Dimmable 1..10V, DALI

Appliance Class: I

## Protection

IP: 65 IK: 08

Surface temperature: 40°C