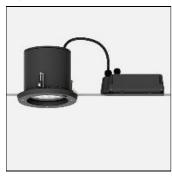

# Product data sheet

ROBUST 1 RECESSED EXTERIOR DOWNLIGHTS RO-80476-T3-W40

LIGMAN

- Lamp LED - CRI Ra > 80 - MacAdam Ellipse 3 SDCM - Colour 3000K , 4000K - Die-cast aluminium housing pre-treated before powder coating ensuring high corrosion resistance - Single cable entry - Stainless steel fasteners in grade 316 - Durable silicone rubber gasket - High-efficiency optical reflector - Clear toughened glass - Recessed installation with remote IP65 driver

#### Mounting mode

Ceiling mounted

## Shape and measurements

Height: 7.09 in Diameter: 9.45 in Weight: 3.6 kg

## Adjustability

Fixed

#### Design

Color of housing: Black, White, Silver gray

#### Electric

System power: 36.4 W Voltage: 230 V AC Ballast: ECG

Controller: Dimmable 1..10V, DALI

Appliance Class: I

## Protection

IP: 65 IK: 08

Surface temperature: 40°C