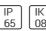

# Product data sheet

ROBUST 1 RECESSED EXTERIOR DOWNLIGHTS RO-80476-T3-W40

LIGMAN









- Lamp LED - CRI Ra > 80 - MacAdam Ellipse 3 SDCM - Colour 3000K , 4000K - Die-cast aluminium housing pre-treated before powder coating ensuring high corrosion resistance - Single cable entry - Stainless steel fasteners in grade 316 - Durable silicone rubber gasket - High-efficiency optical reflector - Clear toughened glass - Recessed installation with remote IP65 driver

## Light output 1 (integrated)



| Lamp type          | LED     | CCT         | 4032 K |
|--------------------|---------|-------------|--------|
| Nominal lamp power | 36.4 W  | CRI         | 80     |
| Total flux         | 3530 lm | LOR         | 100%   |
| Luminous efficacy  | 97 lm/W | Total power | 36.4 W |

#### Mounting mode

Ceiling mounted

## Shape and measurements

Height: 7.09 in Diameter: 9.45 in Weight: