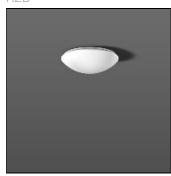

# Product data sheet

FLAT POLYMERO 311626.002.5.76

RZB

Series: FLAT POLYMERO Decorative round surface-mounted luminaire. Base: metal, powder-coated. Diffuser made of non-yellowing plastic (PMMA), opal. Diffuser fastening: patented push system. Suitable for ceiling mounting, wall (surface). Colour: white Diameter: 300 mm Height: 100 mm Lamp: LED Socket: without socket Colour temperature: 4000K Colour rendering index (CRI): 80 System power: 10 W Rated luminous flux: 1050 lm Luminous efficiency: 105 lm/W Control gear: Converter, dimmable, DALI Protection class: I Type of protection: IP 40

## Mounting mode

Ceiling mounted

## Shape and measurements

Height: 3.94 in Diameter: 11.81 in

## Design

Material impression: Matt Color of housing: Black