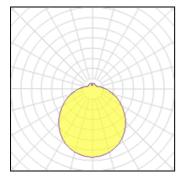

## Light output 1 (integrated)

| Lamp type          | LED      | CCT         | 4000 K |
|--------------------|----------|-------------|--------|
| Nominal lamp power | 10 W     | CRI         | 80     |
| Total flux         | 1050 lm  | LOR         | 100%   |
| Luminous efficacy  | 105 lm/W | ULOR        | 15%    |
|                    |          | Total power | 10 W   |