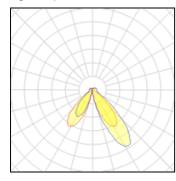

#### Light output 1

| 1 | Χ  | LED  | ) |
|---|----|------|---|
| Ν | lo | mina | Э |

37 W al lamp power Lamp flux 6655 lm Luminous efficacy 63 lm/W 4000 K CRI 80

LOR 40% ULOR Total flux 2657 lm

Total power 42 W