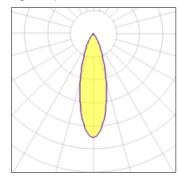

## Product data sheet

FLC122-CMH22/TM [M] 663-2240

WE-EF

IP55. Surface mounted wallwasher. Suitable for installation over 4" recessed junction box in uplight or downlight position. Special effects can be realized with linear lens, flood lens, or color filters.