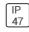

## Product data sheet

MRI-ASR MRI-2ASR-8-1000-L835-OPL







Specifically designed for MRI rooms with non-ferrous construction, 2', 4' and 8' Lengths with 2" and 4" Apertures, Slim frame design allows fully luminous aesthetic, Only illuminated lens visible, Available in 250, 500, 750, and 1000 lumens/foot, Remote driver, Multi-channel MRI filters

## Light output 1 (integrated)



| Lamp type          | LED     | CCT         | 3500 K  |
|--------------------|---------|-------------|---------|
| Nominal lamp power | 101.4 W | CRI         | 80      |
| Total flux         | 4711 lm | LOR         | 100%    |
| Luminous efficacy  | 46 lm/W | Total power | 101.4 W |

Mounting mode

Ceiling recessed

Shape and measurements

Length: 2.00 in Width: 96.00 in Height: 0.39 in

Adjustability

Fixed

Electric

System power: 101.4 W

Protection

IP: 47