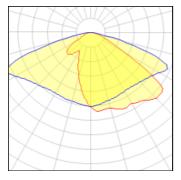

## Light output 1 (integrated)

| Lamp type          | LED      | CCT         | 4032 K |
|--------------------|----------|-------------|--------|
| Nominal lamp power | 74 W     | CRI         | 80     |
| Total flux         | 9139 lm  | LOR         | 100%   |
| Luminous efficacy  | 124 lm/W | Total power | 74 W   |