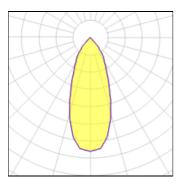

Light output 1

| 1 x LED            |         |             |        |
|--------------------|---------|-------------|--------|
| Nominal lamp power | 13.4 W  | LOR         | 94%    |
| Lamp flux          | 1018 lm | Total flux  | 960 lm |
| Luminous efficacy  | 72 lm/W | Total power | 13.4 W |
| CCT                | 4000 K  |             |        |
| CRI                | 90      |             |        |
|                    |         |             |        |
|                    |         |             |        |
|                    |         |             |        |
|                    |         |             |        |
| 1 x LED            |         |             |        |
| Nominal lamp power | 6.2 W   | LOR         | 94%    |
| Lamp flux          | 630 lm  | Total flux  | 594 lm |
| Luminous efficacy  | 96 lm/W | Total power | 6.2 W  |
| CCT                | 4000 K  |             |        |
| CRI                | 90      |             |        |
|                    |         |             |        |
|                    |         |             |        |
|                    |         |             |        |
| 1 x LED            |         |             |        |
| Nominal lamp power | 9.2 W   | LOR         | 94%    |
| Lamp flux          | 792 lm  | Total flux  | 747 lm |
| Luminous efficacy  | 81 lm/W | Total power | 9.2 W  |
| CCT                | 4000 K  |             |        |
| CRI                | 90      |             |        |
|                    |         |             |        |