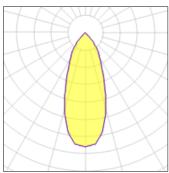

Light output 1

| 1 x LED            |         |             |        |
|--------------------|---------|-------------|--------|
| Nominal lamp power | 13.4 W  | LOR         | 94%    |
| Lamp flux          | 1018 lm | Total flux  | 960 lm |
| Luminous efficacy  | 72 lm/W | Total power | 13.4 W |
| CCT                | 4000 K  |             |        |
| CRI                | 90      |             |        |
|                    |         |             |        |
|                    |         |             |        |
|                    |         |             |        |
|                    |         |             |        |
| 1 x LED            |         |             |        |
| Nominal lamp power | 6.2 W   | LOR         | 94%    |
| Lamp flux          | 630 lm  | Total flux  | 594 lm |
| Luminous efficacy  | 96 lm/W | Total power | 6.2 W  |
| CCT                | 4000 K  |             |        |
| CRI                | 90      |             |        |
|                    |         |             |        |
|                    |         |             |        |
|                    |         |             |        |
| 1 x LED            |         |             |        |
| Nominal lamp power | 9.2 W   | LOR         | 94%    |
| Lamp flux          | 792 lm  | Total flux  | 747 lm |
| Luminous efficacy  | 81 lm/W | Total power | 9.2 W  |
| CCT                | 4000 K  |             |        |
| CRI                | 90      |             |        |
|                    |         |             |        |