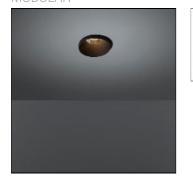

## Product data sheet

SMART KUP 82 LED GE 4000K FLOOD GOLD 12471346

MODULAR

Smart lighting family Smart Cake, Smart Lotis and Smart Kup are Modular's new generation minispots. They combine technical ingenuity with timeless design. The names speak for themselves. The design of these mini-spots is based on Modular's most popular designs. What you get is a LED module with a different finish. The design of the Smart Kup looks like a flaring cylinder.

Mounting mode

Ceiling recessed

## Shape and measurements

Height: 0.39 in Diameter: 3.23 in