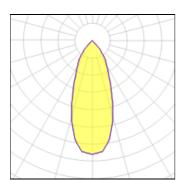

Light output 1

| 1 x LED            |         |             |        |
|--------------------|---------|-------------|--------|
| Nominal lamp power | 13.4 W  | LOR         | 94%    |
| Lamp flux          | 1018 lm | Total flux  | 960 lm |
| Luminous efficacy  | 72 lm/W | Total power | 13.4 W |
| CCT                | 4000 K  |             |        |
| CRI                | 90      |             |        |
|                    |         |             |        |
|                    |         |             |        |
|                    |         |             |        |
|                    |         |             |        |
| 1 x LED            |         |             |        |
| Nominal lamp power | 6.2 W   | LOR         | 94%    |
| Lamp flux          | 630 lm  | Total flux  | 594 lm |
| Luminous efficacy  | 96 lm/W | Total power | 6.2 W  |
| CCT                | 4000 K  |             |        |
| CRI                | 90      |             |        |
|                    |         |             |        |
|                    |         |             |        |
|                    |         |             |        |
| 1 x LED            |         |             |        |
| Nominal lamp power | 9.2 W   | LOR         | 94%    |
| Lamp flux          | 792 lm  | Total flux  | 747 lm |
| Luminous efficacy  | 81 lm/W | Total power | 9.2 W  |
| CCT                | 4000 K  |             |        |
| CRI                | 90      |             |        |
|                    |         |             |        |