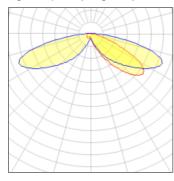

## Light output 1 (integrated)

| Lamp type          | LED      | CCT         | 3000 K |
|--------------------|----------|-------------|--------|
| Nominal lamp power | 54 W     | CRI         | 70     |
| Total flux         | 5469 lm  | LOR         | 100%   |
| Luminous efficacy  | 101 lm/W | ULOR        | 4%     |
|                    |          | Total power | 54 W   |