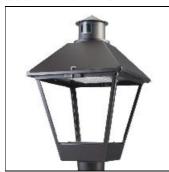

## Product data sheet

LXF/LXT LEXINGTON HID/LED LXF.LXT-PA1-50-730-U-SL3-TL

COOPER LIGHTING

Aluminum housing, top, and base, Greater than 98% life at 60,000 hours ( $40^{\circ}$ C) (LED), Up to 140 lumens per watt, Lumen packages ranging from 2,000 – 11,000 lumens, Self-aligning pole-top fitter fits 2-3/8" and 3" O.D. tenons, Optional NEMA photocontrol receptacle, Five-year warranty (LED)

Mounting mode

Pole top mounted

Shape and measurements

Height: 10.00 in Diameter: 14.00 in

Adjustability

Fixed

Electric

System power: 54 W