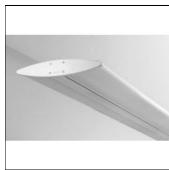

## OCULUS LINEAR LED 2576MM 830

BRIGHT SPECIAL LIGHTING

Housing: Extruded aluminium Diffuser: Matt opal cover of extruded PMMA Control Gear: Built-in electronic driver Watt: Max 2x131.2W IP: 40 IK: 05 • LED replacement with tools

#### Mounting mode

Pendant, Ceiling mounted

## Shape and measurements

Length: 13.10 in Width: 103.08 in Height: 2.36 in