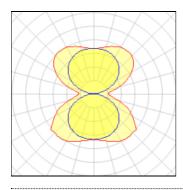

#### 1 x LED

| Nominal lamp power | 102 W    | LOR         | 100%     |
|--------------------|----------|-------------|----------|
| Lamp flux          | 10584 lm | ULOR        | 50%      |
| Luminous efficacy  | 104 lm/W | Total flux  | 10584 lm |
| CCT                | 3114 K   | Total power | 101.9 W  |
| CRI                | 84       |             |          |