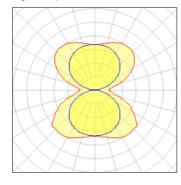

### Light output 1

| 1 | Х | LED |
|---|---|-----|
|   |   |     |

| Nominal lamp power | 152 W    | LOR         | 100%     |
|--------------------|----------|-------------|----------|
| Lamp flux          | 15876 lm | ULOR        | 50%      |
| Luminous efficacy  | 114 lm/W | Total flux  | 15876 lm |
| CCT                | 3114 K   | Total power | 139.4 W  |
| CRI                | 84       |             |          |