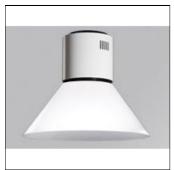

## Product data sheet

STORMBELL 3000 WW WFL WH/BK. ST117030WF830NBW + STBE4200P + ST1020P

LAMP

Suspended downlight model STORMBELL 3000 WW FL WH/BK., LAMP brand. Made of shiny white extruded and injected aluminum body. Model for COB with warm white color temperature and control gear included on white decorative rose. Wide Flood aluminum reflector. Insulation class I.

Mounting mode

Pendant, Ceiling mounted

Shape and measurements

Height: 13.62 in Diameter: 16.54 in

Adjustability

Fixed

Electric

System power: 27.2 W Appliance Class: II