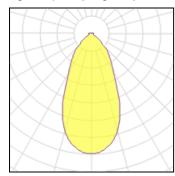

## Light output 1 (integrated)

| Lamp type          | LED     | CCT         | 3000 K |
|--------------------|---------|-------------|--------|
| Nominal lamp power | 27.2 W  | CRI         | 80     |
| Total flux         | 1687 lm | LOR         | 100%   |
| Luminous efficacy  | 62 lm/W | Total power | 27.2 W |