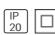

## Product data sheet

STORMBELL 3000 WW WFL WH/BK. ST117030WF830NBW + STBE4200P + ST1020P

LAMP







Suspended downlight model STORMBELL 3000 WW FL WH/BK., LAMP brand. Made of shiny white extruded and injected aluminum body. Model for COB with warm white color temperature and control gear included on white decorative rose. Wide Flood aluminum reflector. Insulation class I.

## Light output 1 (integrated)



| Lamp type          | LED     | CCT         | 3000 K |
|--------------------|---------|-------------|--------|
| Nominal lamp power | 27.2 W  | CRI         | 80     |
| Total flux         | 1687 lm | LOR         | 100%   |
| Luminous efficacy  | 62 lm/W | Total power | 27.2 W |

Mounting mode

Pendant, Ceiling mounted

Shape and measurements

Height: 13.62 in Diameter: 16.54 in

Adjustability

Fixed

Electric

System power: 27.2 W Appliance Class: II

Protection

IP: 20