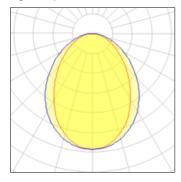

Light output 1

| 1 x LED            |         |             |        |
|--------------------|---------|-------------|--------|
| Nominal lamp power | 9 W     | LOR         | 61%    |
| Lamp flux          | 945 lm  | Total flux  | 581 lm |
| Luminous efficacy  | 65 lm/W | Total power | 9 W    |
| CCT                | 3000 K  |             |        |
| CRI                | 90      |             |        |
|                    |         |             |        |