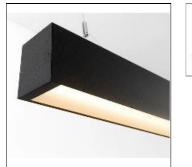

## Product data sheet

SLD75 PMMA COVER LED 3000K 9X55400X+93550116

MODULAR

A new era of LED dedicated linear lighting. Our well renowned SL75 lighting cove has been redeveloped and is now LED dedicated. SLD75 is a completely customizable solution, guaranteeing the perfect size for your setting. The LED module, combined with different lenses, prismatic poly or PMMA poly grants you the perfect solution for office lighting with a low UGR. SLD75 equipped with standard poly is perfect for general lighting and is even offered in standard preset dimming in order to guarantee you a longer life cycle. Continuous line constructed with several modules of 280mm length Attention: Minimum 2 modules in profile

Ceiling mounted

Shape and measurements

Length: 2.95 in Width: 11.02 in Height: 3.94 in