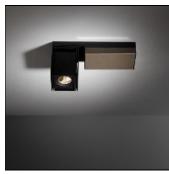

# Product data sheet

REKTOR 1XLED GI 3000K MEDIUM BLACK STRUC-SMOKED BRONZE 12828067

MODULAR

MODULAR

Guiding the way around your space Rektor, the surface-mounted spotlight by Modular, will guide the way around your space. The unique feature of the Rektor is that all the technical workings are concealed within the fixture. The innovative tilting technology allows you to rotate the bulb holder through 360°, as well as adjusting it upwards or downwards through 90°. All without a single wire being visible. This makes it a perfect example of accent lighting. Its extensive adjustability and metal colour accent on the housing make it a genuine must-have. Rektor is also handy for highlighting a wall or specific object. Designed in cooperation with Couvreur-Devos.

## Mounting mode

Ceiling mounted

## Shape and measurements

Length: 3.07 in Width: 9.72 in Height: 1.81 in Weight: 1.38 kg

#### Adjustability

Rotatable, Tiltable