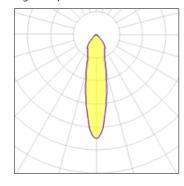

#### Light output 1

| 16.25 W |
|---------|
| 1434 lm |
| 56 lm/W |
| 3000 k  |
| 90      |
|         |

| LOR         | 74%     |
|-------------|---------|
| Total flux  | 1065 lm |
| Total power | 19 W    |
|             |         |
|             |         |