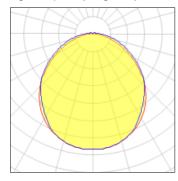

# Light output 1 (integrated)

| Lamp type          | LED     | CCT         | 3000 K  |
|--------------------|---------|-------------|---------|
| Nominal lamp power | 601.9 W | CRI         | 100     |
| Total flux         | 4757 lm | LOR         | 100%    |
| Luminous efficacy  | 8 lm/W  | ULOR        | 3%      |
|                    |         | Total power | 601.9 W |