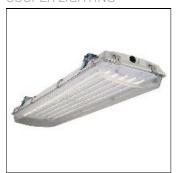

# VRVT4LED-LD5-30-DRF-UNV-LR63-CD3-WL-U

COOPER LIGHTING

Chemical resistant stainless steel latches withstand the test of time, Tough polycarbonate lens sealed to prevent water, bugs and debris, Rugged fiber reinforced housing, Superior LED with high efficacy options, 4' length available, Narrow spectrum color LEDs available, Tamper resistant screws secure latches to prevent unwanted access

#### Mounting mode

Ceiling mounted, Pendant

# Shape and measurements

Length: 12.50 in Width: 49.50 in Height: 3.00 in