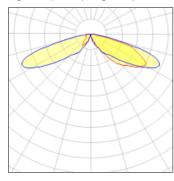

## Light output 1 (integrated)

| Lamp type          | LED      | CCT         | 3000 K |
|--------------------|----------|-------------|--------|
| Nominal lamp power | 31 W     | CRI         | 70     |
| Total flux         | 3550 lm  | LOR         | 100%   |
| Luminous efficacy  | 115 lm/W | Total power | 31 W   |