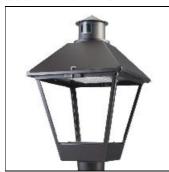

## Product data sheet

LXF/LXT LEXINGTON HID/LED LXF.LXT-PA1-30-730-U-T4W

COOPER LIGHTING

Aluminum housing, top, and base, Greater than 98% life at 60,000 hours ( $40^{\circ}$ C) (LED), Up to 140 lumens per watt, Lumen packages ranging from 2,000 – 11,000 lumens, Self-aligning pole-top fitter fits 2-3/8" and 3" O.D. tenons, Optional NEMA photocontrol receptacle, Five-year warranty (LED)