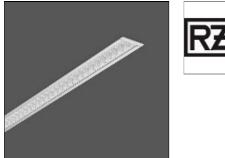

# Product data sheet

LESS IS MORE 27 312177.0045.1 RZB

Series: LESS IS MORE 27 Recessed ceiling and wall luminaire with slim design. Housing: extruded aluminium profile, powder-coated. End cap aluminium powder-coated. High polish aluminium micro grid. Perfect for office areas (UGR < 19) and environments with computer screens in accordance with EN 12464-1. Suitable for recessed ceiling mounting, wall (recessed). External driver with connecting cable. Colour: silver, matt (approx. RAL 9006) Length: 1014 mm Width: 38 mm Height: 2 mm Cut-out length: 1006 mm Cut-out width: 30 mm Recess height: 45-60 mm Lamp: LED Socket: without socket Colour temperature: 4000K Colour rendering index (CRI): 82 System power: 25 W Rated luminous flux: 2350 Im Luminous efficiency: 94 Im/W Control gear: Regulated power supply Protection class: II Type of protection: IP 20