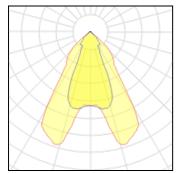

# Light output 1 (integrated)

Lamp type Nominal lamp power Total flux Luminous efficacy

LED 25 W 2350 lm 94 lm/W

CCT

CRI

LOR

Total power

4000 K