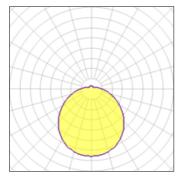

## Product data sheet

FLAT POLYMERO XXL 311584.002.76

RZB

Series: Flat Polymero XXL Type of Protection: IP 40 Protection Class: I Voltage: 230 V / 50 Hz Base: metal, powder-coated. Diffuser fastening: sash lock, plastic. Diffuser: plastic (PMMA), opal. Available Colours: white Type of Installation: Ceiling mounting, Wall (surface) Dimensions: D 1040, H 230 Lamp: LED Colour Temperature: 2700K - 6500K Socket 1: without socket Operating Mode Lamp 1: Dimmable EVG, DALI Safety Marks: F-mark Impact Protection: IK07 (2 Joule) Luminaire flux LED: 9450lm System power: 72W Beam Angle: 117° Number of fittings B10A: 3 Number of fittings B16A: 6 Number of fittings C10A: 3 Number of fittings C16A: 6 Inrush current: 71,2A Unified Glare Ratio: 19,2

## Light output 1 (integrated)

| Lamp type          | LED      | CCT         | 4600 K |
|--------------------|----------|-------------|--------|
| Nominal lamp power | 72 W     | CRI         | 80     |
| Total flux         | 9450 lm  | LOR         | 100%   |
| Luminous efficacy  | 131 lm/W | ULOR        | 10%    |
|                    |          | Total power | 72 W   |