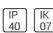

## Product data sheet

FLAT POLYMERO XXL 311584.002.76

RZB

Series: Flat Polymero XXL Type of Protection: IP 40 Protection Class: I Voltage: 230 V / 50 Hz Base: metal, powder-coated. Diffuser fastening: sash lock, plastic. Diffuser: plastic (PMMA), opal. Available Colours: white Type of Installation: Ceiling mounting, Wall (surface) Dimensions: D 1040, H 230 Lamp: LED Colour Temperature: 2700K - 6500K Socket 1: without socket Operating Mode Lamp 1: Dimmable EVG, DALI Safety Marks: F-mark Impact Protection: IK07 (2 Joule) Luminaire flux LED: 9450lm System power: 72W Beam Angle: 117° Number of fittings B10A: 3 Number of fittings B16A: 6 Number of fittings C10A: 3 Number of fittings C16A: 6 Inrush current: 71,2A Unified Glare Ratio: 19,2

Protection

IP: 40 IK: 07