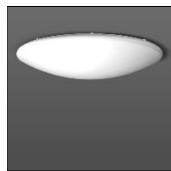

## Product data sheet

FLAT POLYMERO XXL 311584.002.76

RZB

Series: Flat Polymero XXL Type of Protection: IP 40 Protection Class: I Voltage: 230 V / 50 Hz Base: metal, powder-coated. Diffuser fastening: sash lock, plastic. Diffuser: plastic (PMMA), opal. Available Colours: white Type of Installation: Ceiling mounting, Wall (surface) Dimensions: D 1040, H 230 Lamp: LED Colour Temperature: 2700K - 6500K Socket 1: without socket Operating Mode Lamp 1: Dimmable EVG, DALI Safety Marks: F-mark Impact Protection: IK07 (2 Joule) Luminaire flux LED: 9450lm System power: 72W Beam Angle: 117° Number of fittings B10A: 3 Number of fittings B16A: 6 Number of fittings C10A: 3 Number of fittings C16A: 6 Inrush current: 71,2A Unified Glare Ratio: 19,2

Mounting mode

Ceiling mounted

Shape and measurements

Height: 9.06 in Diameter: 40.94 in

Adjustability

Fixed

Electric

System power: 72 W