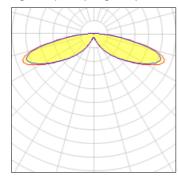

## Light output 1 (integrated)

| Lamp type          | LED     | CCT         | 2200 K |
|--------------------|---------|-------------|--------|
| Nominal lamp power | 96 W    | CRI         | 70     |
| Total flux         | 7332 lm | LOR         | 100%   |
| Luminous efficacy  | 76 lm/W | ULOR        | 4%     |
|                    |         | Total power | 96 W   |