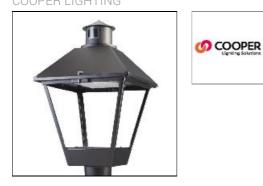

## Product data sheet

LXF/LXT LEXINGTON HID/LED LXF.LXT-PA1-50-722-U-T2R-TL COOPER LIGHTING

Aluminum housing, top, and base, Greater than 98% life at 60,000 hours (40°C) (LED), Up to 140 lumens per watt, Lumen packages ranging from 2,000 – 11,000 lumens, Self-aligning pole-top fitter fits 2-3/8" and 3" O.D. tenons, Optional NEMA photocontrol receptacle, Five-year warranty (LED)