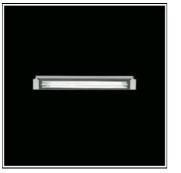

# Product data sheet

RENATO 1094213

FLOS

Outdoor luminaire for installation on ceiling or wall. Configuration: die-cast aluminium closing ends (EN AB-47100), extruded aluminium body with double layer coating for high resistance to corrosion: chemical conversion coating on the aluminium surface followed by a first layer or epoxy powder and a second finishing layer of polyester powder. Tempered transparent glass with silk screen border. The diffuser is fixed to the aluminium structure through a robotic gluing system. Electrical components are installed on a removable frame accessible by unscrewing the aluminium closing ends.

#### Mounting mode

Wall mounted

#### Shape and measurements

Length: 25.79 in Width: 2.56 in Height: 2.76 in