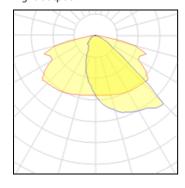

# Product data sheet

ATHLON OPTIC AREA LIGHT / DOUBLE SIDED 7259-I-3-897-XX

UNILAMP

light up small to medium sized objects or areas such as signage boards, ceiling, building facades, etc.

of accessories such as ground mount spike, tree strap and pole clamping unit makes it a dynamic floodlight choice. ATHLON is suitable to