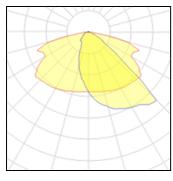

# Product data sheet

ATHLON OPTIC AREA LIGHT / DOUBLE SIDED 7259-I-3-897-XX

UNILAMP

light up small to medium sized objects or areas such as signage boards, ceiling, building facades, etc.

of accessories such as ground mount spike, tree strap and pole clamping unit makes it a dynamic floodlight choice. ATHLON is suitable to