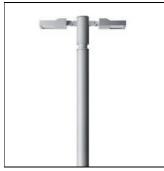

# Product data sheet

ATHLON OPTIC AREA LIGHT / DOUBLE SIDED 7259-I-3-897-XX

UNILAMP

light up small to medium sized objects or areas such as signage boards, ceiling, building facades, etc.

of accessories such as ground mount spike, tree strap and pole clamping unit makes it a dynamic floodlight choice. ATHLON is suitable to

# Mounting mode

Pole top mounted, Pole integrated