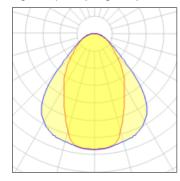

## Light output 1 (integrated)

| Lamp type          | LED     | CCT         | 3000 K |
|--------------------|---------|-------------|--------|
| Nominal lamp power | 16 W    | CRI         | 80     |
| Total flux         | 1100 lm | LOR         | 100%   |
| Luminous efficacy  | 69 lm/W | Total power | 16 W   |