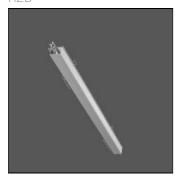

## Product data sheet

LOUI 27 90-LM210-0900

RZB

Recessed module LED/12,3W-3000K L900 Attention: This article is only available in combination with a Less is more 27 configuration. You can find our Less is more 27 configurator under https://www.rzb.de/en/products/loui-configurator/

Mounting mode

Wall recessed

Shape and measurements

Length: 1.06 in Width: 35.43 in Height: 1.26 in

Adjustability

Fixed

Electric

System power: 16 W