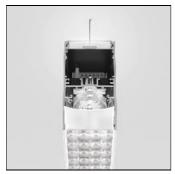

# Product data sheet

A.39 DIR/IND CTRL EMIS 1184MM 840 DM SIL AT19605

ARTEMIDE

A.39 DIR/IND CTRL EMIS 1184MM 840 DM SIL