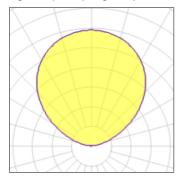

# Light output 1 (integrated)

| Lamp type          | LED      | CCT         | 4000 K |
|--------------------|----------|-------------|--------|
| Nominal lamp power | 23 W     | CRI         | 80     |
| Total flux         | 3088 lm  | LOR         | 100%   |
| Luminous efficacy  | 134 lm/W | ULOR        | 100%   |
|                    |          | Total power | 23 W   |