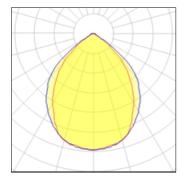

# Light output 2 (integrated)

| Lamp type          | LED     | CCT         | 4000 K |
|--------------------|---------|-------------|--------|
| Nominal lamp power | 34 W    | CRI         | 80     |
| Total flux         | 1984 lm | LOR         | 100%   |
| Luminous efficacy  | 58 lm/W | Total power | 34 W   |