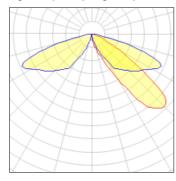

## Light output 1 (integrated)

| Lamp type          | LFD     | CCT         | 2700 K |
|--------------------|---------|-------------|--------|
|                    | 223     |             |        |
| Nominal lamp power | 31 W    | CRI         | 80     |
| Total flux         | 2256 lm | LOR         | 100%   |
| Luminous efficacy  | 73 lm/W | Total power | 31 W   |