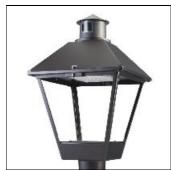

## Product data sheet

LXF/LXT LEXINGTON HID/LED LXF.LXT-PA1-30-827-U-T2R-HSS

COOPER LIGHTING

Aluminum housing, top, and base, Greater than 98% life at 60,000 hours ( $40^{\circ}$ C) (LED), Up to 140 lumens per watt, Lumen packages ranging from 2,000 – 11,000 lumens, Self-aligning pole-top fitter fits 2-3/8" and 3" O.D. tenons, Optional NEMA photocontrol receptacle, Five-year warranty (LED)

Mounting mode

Pole top mounted

Shape and measurements

Height: 0.39 in Diameter: 14.00 in

Adjustability

Fixed

Electric

System power: 31 W