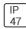

## Product data sheet

LXF/LXT LEXINGTON HID/LED LXF.LXT-PA1-30-827-U-T2R-HSS

COOPER LIGHTING







Aluminum housing, top, and base, Greater than 98% life at 60,000 hours ( $40^{\circ}$ C) (LED), Up to 140 lumens per watt, Lumen packages ranging from 2,000 – 11,000 lumens, Self-aligning pole-top fitter fits 2-3/8" and 3" O.D. tenons, Optional NEMA photocontrol receptacle, Five-year warranty (LED)

## Light output 1 (integrated)



| Lamp type          | LFD     | CCT         | 2700 K |
|--------------------|---------|-------------|--------|
|                    | 223     |             |        |
| Nominal lamp power | 31 W    | CRI         | 80     |
| Total flux         | 2256 lm | LOR         | 100%   |
| Luminous efficacy  | 73 lm/W | Total power | 31 W   |

Mounting mode

Pole top mounted

Shape and measurements

Height: 0.39 in Diameter: 14.00 in

Adjustability

Fixed

Electric

S