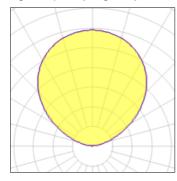

## Light output 1 (integrated)

| Lamp type          | LED      | CCT         | 4000 K |
|--------------------|----------|-------------|--------|
| Nominal lamp power | 50 W     | CRI         | 80     |
| Total flux         | 6177 lm  | LOR         | 100%   |
| Luminous efficacy  | 124 lm/W | ULOR        | 100%   |
|                    |          | Total power | 50 W   |