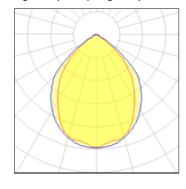

## Light output 2 (integrated)

| Lamp type          | LED     | CCT         | 4000 K |
|--------------------|---------|-------------|--------|
| Nominal lamp power | 66 W    | CRI         | 80     |
| Total flux         | 4087 lm | LOR         | 100%   |
| Luminous efficacy  | 62 lm/W | Total power | 66 W   |