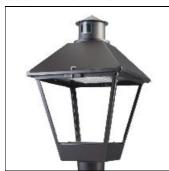

## Product data sheet

LXF/LXT LEXINGTON HID/LED LXF.LXT-PA1-20-830-U-5WQ-TL

COOPER LIGHTING

Aluminum housing, top, and base, Greater than 98% life at 60,000 hours ( $40^{\circ}$ C) (LED), Up to 140 lumens per watt, Lumen packages ranging from 2,000 – 11,000 lumens, Self-aligning pole-top fitter fits 2-3/8" and 3" O.D. tenons, Optional NEMA photocontrol receptacle, Five-year warranty (LED)

Mounting mode

Pole top mounted

Shape and measurements

Height: 10.00 in Diameter: 14.00 in

Adjustability

Fixed

Electric

System power: 21 W