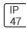

## Product data sheet

LXF/LXT LEXINGTON HID/LED LXF.LXT-PA1-20-830-U-5WQ-TL

COOPER LIGHTING







Aluminum housing, top, and base, Greater than 98% life at 60,000 hours ( $40^{\circ}$ C) (LED), Up to 140 lumens per watt, Lumen packages ranging from 2,000 – 11,000 lumens, Self-aligning pole-top fitter fits 2-3/8" and 3" O.D. tenons, Optional NEMA photocontrol receptacle, Five-year warranty (LED)

## Light output 1 (integrated)



| Lamp type          | LED      | CCT         | 3000 K |
|--------------------|----------|-------------|--------|
| Nominal lamp power | 21 W     | CRI         | 80     |
| Total flux         | 2188 lm  | LOR         | 100%   |
| Luminous efficacy  | 104 lm/W | ULOR        | 4%     |
|                    |          | Total nower | 21 W   |

Mounting mode

Pole top mounted

Shape and measurements

Height: 10.00 in Diameter: 14.00 in

Adjustability

Fixed

Elec