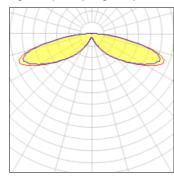

## Light output 1 (integrated)

| Lamp type          | LED      | CCT         | 3000 K |
|--------------------|----------|-------------|--------|
| Nominal lamp power | 21 W     | CRI         | 80     |
| Total flux         | 2188 lm  | LOR         | 100%   |
| Luminous efficacy  | 104 lm/W | ULOR        | 4%     |
|                    |          | Total nower | 21 W   |