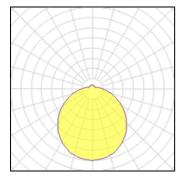

## Light output 1 (integrated)

| Lamp type          | LED      | CCT         | 4000 K |
|--------------------|----------|-------------|--------|
| Nominal lamp power | 24 W     | CRI         | 80     |
| Total flux         | 2500 lm  | LOR         | 100%   |
| Luminous efficacy  | 104 lm/W | ULOR        | 11%    |
|                    |          | Total power | 24 W   |