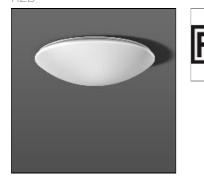

## Product data sheet

FLAT POLYMERO

311526.002.5.76 RZB

Series: FLAT POLYMERO Decorative round surface-mounted luminaire. Base: metal, powder-coated. Diffuser made of non-yellowing plastic (PMMA), opal. Diffuser fastening: patented push system. Suitable for ceiling mounting, wall (surface). Colour: white Diameter: 620 mm Height: 160 mm Lamp: LED Socket: without socket Colour temperature: 4000K Colour rendering index (CRI): 82 System power: 24 W Rated luminous flux: 2500 Im Luminous efficiency: 104 Im/W Control gear: Converter, dimmable, DALI Protection class: I Type of protection: IP 40