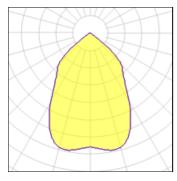

Light output 1

## 1 x Compact fluorescent lamp

IP 23

| Nominal lamp power | 18 W    | Socket      | Gx24Q-2 |
|--------------------|---------|-------------|---------|
| Lamp flux          | 1200 lm | LOR         | 40%     |
| Luminous efficacy  | 26 lm/W | Total flux  | 475 lm  |
| CCT                | 3000 K  | Total power | 18 W    |
| CRI                | 84      |             |         |
|                    |         |             |         |