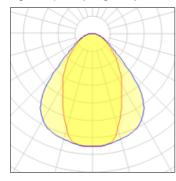

## Light output 1 (integrated)

| Lamp type          | LED     | CCT         | 3000 K |
|--------------------|---------|-------------|--------|
| Nominal lamp power | 31 W    | CRI         | 80     |
| Total flux         | 2150 lm | LOR         | 100%   |
| Luminous efficacy  | 69 lm/W | Total power | 31 W   |